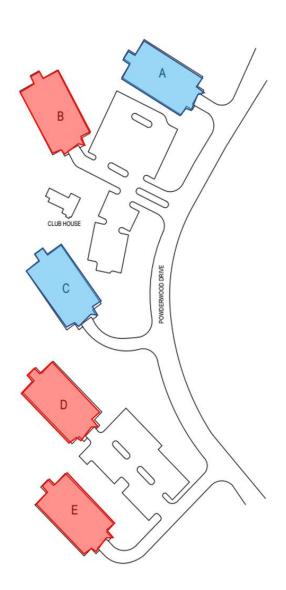

## **Community Map**

## **Important Information for Homeowners**

- Building E
- Windows and doors will be completed by the end of August
- Roof will be completed by the end of August
- Exterior cladding will start Aug 28
- Decks will be rebuilt by the end of the month(Excluding timbers)
- Building D
- Roof will be completed by the end of August
- Window & door replacement will begin Aug 21 beginning on the first level.
- Please create space around windows and doors when your units' windows & doors are scheduled to be replaced with the superintendent (Buildings E & D).
- Deck removal will begin Sept 1
- Building B
- Demolition has already begun
- Scaffolding will begin set up on Aug 21
- Building A
- Roof demolition will begin 8/28
- Due to weather and existing conditions we are about two and a half weeks behind the original schedule. Thanks for your patience and cooperation. Please see the revised tentative schedule below.